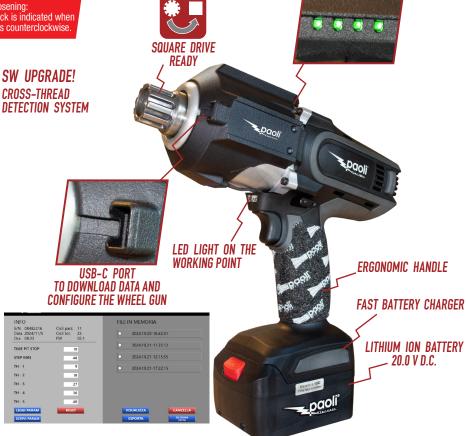

# **SHUT OFF**

Automatically stops the tool when the customizable tightening torque is reached. This cutting-edge feature ensures that each wheel is securely fastened with precision, eliminating the risk of over or under-tightening.

# DATA DOWNLOAD

Through the built-in USB-C port and the provided cable, it is possible to connect to the impact wrench and download all the data and information recorded by the sensors during the use.

## > PARAMETER CUSTOMIZATION INTERFACE

Using the software supplied with the wheel gun, and after a short training course on its use, it will be possible to configure your Typhoon according to the needs of the race and the vehicle. It will be possible to set the exact tightening torque, the duration of the shut-off pause and several other parameters.

The tightening of the wheel nut becomes fully controllable in every parameter, customizable, and repeatable with extreme accuracy.

This new generation of impact wrenches is the ultimate tool for any professional pit crew looking to access their pit stop data in order to improve speed, efficiency, safety and precision during the race.